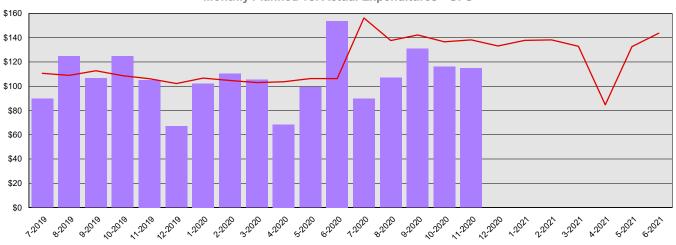

## Commission on Judicial Conduct Summary Financial Report for 2019-21 Biennium to Date

**Dollars in Thousands** 

Monthly Planned vs. Actual Expenditures - GFS

Monthly Planned vs. Actual Expenditures - All Funds

## Commission on Judicial Conduct Summary Financial Report for 2019-21 Biennium to Date

Dollars in Thousands