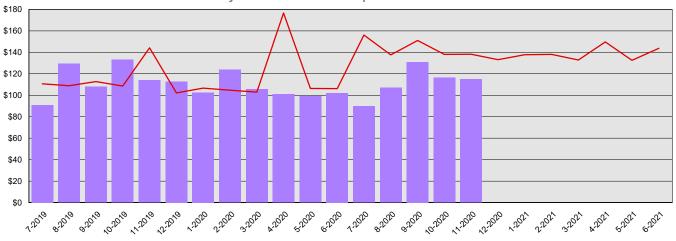

## Commission on Judicial Conduct Summary Financial Report for 2019-21 Biennium to Date

**Dollars in Thousands** 

Monthly Planned vs. Actual Expenditures - GFS

Monthly Planned vs. Actual Expenditures - All Funds

## Commission on Judicial Conduct Summary Financial Report for 2019-21 Biennium to Date

Dollars in Thousands