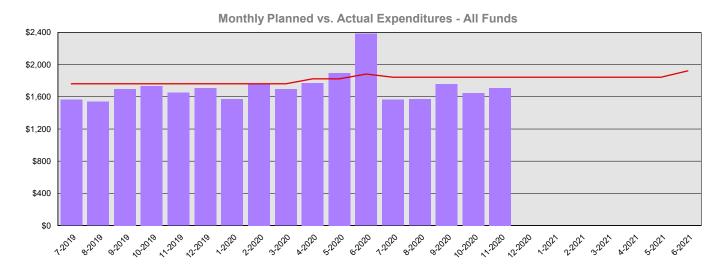

## Court of Appeals Summary Financial Report for 2019-21 Biennium to Date

Dollars in Thousands

**Program/Fund Expenditure Detail** 

| Expenditures by Program      |       | Estimate <sup>1</sup> | Actual   | Variance | % Var. |
|------------------------------|-------|-----------------------|----------|----------|--------|
| Adjudication                 |       | \$30,596              | \$29,220 | \$1,376  | 4.5%   |
| •                            | Total | \$30,596              | \$29,220 | \$1,376  | 4.5%   |
| Expenditure by Fund Group    |       | Estimate <sup>1</sup> | Actual   | Variance | % Var. |
| General Fund State           |       | \$29,480              | \$28,474 | \$1,006  | 3.4%   |
| Other Funds Non-Appropriated |       | \$60                  | \$0      | \$60     | 100.0% |
| Other Funds State            |       | \$1,057               | \$746    | \$311    | 29.4%  |
|                              | Total | \$30,597              | \$29,220 | \$1,377  | 4.5%   |
| FTEs by Program              |       | Estimate <sup>1</sup> | Actual   | Variance | % Var. |
| Adjudication                 |       | 140.3                 | 134.7    | 5.6      | 4.0%   |
| •                            | Total | 140.3                 | 134.7    | 5.6      | 4.0%   |