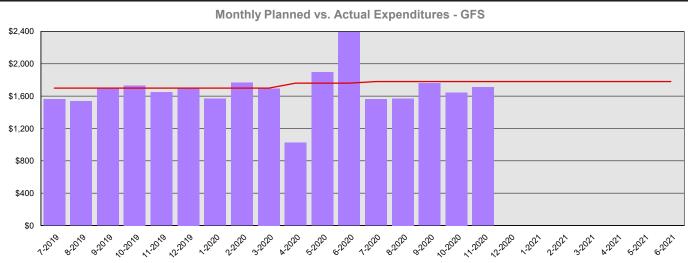

## Court of Appeals Summary Financial Report for 2019-21 Biennium to Date

Dollars in Thousands

**Program/Fund Expenditure Detail** 

| Expenditures by Program      |       | Estimate <sup>1</sup> | Actual   | Variance | % Var. |
|------------------------------|-------|-----------------------|----------|----------|--------|
| Adjudication                 |       | \$30,596              | \$29,220 | \$1,376  | 4.5%   |
| •                            | Total | \$30,596              | \$29,220 | \$1,376  | 4.5%   |
| Expenditure by Fund Group    |       | Estimate <sup>1</sup> | Actual   | Variance | % Var. |
| General Fund State           |       | \$29,480              | \$28,474 | \$1,006  | 3.4%   |
| Other Funds Non-Appropriated |       | \$60                  | \$0      | \$60     | 100.0% |
| Other Funds State            |       | \$1,057               | \$746    | \$311    | 29.4%  |
|                              | Total | \$30,597              | \$29,220 | \$1,377  | 4.5%   |
| FTEs by Program              |       | Estimate <sup>1</sup> | Actual   | Variance | % Var. |
| Adjudication                 |       | 140.3                 | 134.7    | 5.6      | 4.0%   |
| •                            | Total | 140.3                 | 134.7    | 5.6      | 4.0%   |