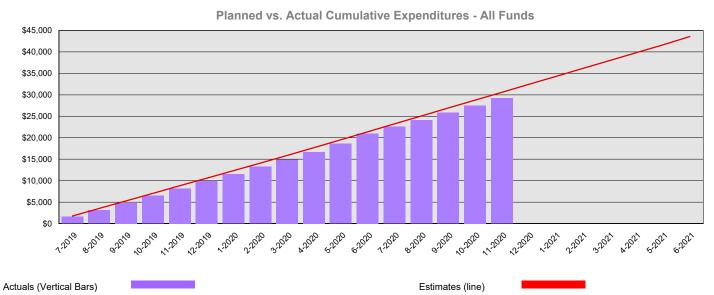

## Court of Appeals Summary Financial Report for 2019-21 Biennium to Date

**Dollars in Thousands** 

All Funds Variance to Date \$1,376 Underexpenditure 4.5% Underexpenditure

## Court of Appeals Summary Financial Report for 2019-21 Biennium to Date

Dollars in Thousands

**Program/Fund Expenditure Detail** 

| Expenditures by Program      |       | Estimate <sup>1</sup> | Actual   | Variance | % Var. |
|------------------------------|-------|-----------------------|----------|----------|--------|
| Adjudication                 |       | \$30,596              | \$29,220 | \$1,376  | 4.5%   |
| •                            | Total | \$30,596              | \$29,220 | \$1,376  | 4.5%   |
| Expenditure by Fund Group    |       | Estimate <sup>1</sup> | Actual   | Variance | % Var. |
| General Fund State           |       | \$29,480              | \$28,474 | \$1,006  | 3.4%   |
| Other Funds Non-Appropriated |       | \$60                  | \$0      | \$60     | 100.0% |
| Other Funds State            |       | \$1,057               | \$746    | \$311    | 29.4%  |
|                              | Total | \$30,597              | \$29,220 | \$1,377  | 4.5%   |
| FTEs by Program              |       | Estimate <sup>1</sup> | Actual   | Variance | % Var. |
| Adjudication                 |       | 140.3                 | 134.7    | 5.6      | 4.0%   |
| •                            | Total | 140.3                 | 134.7    | 5.6      | 4.0%   |