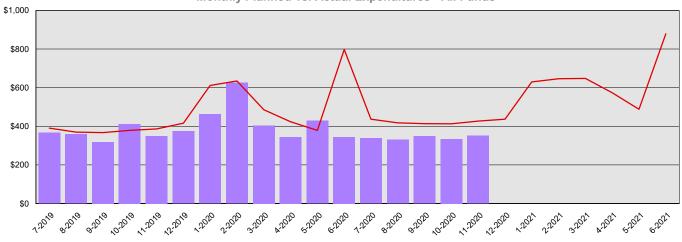

Monthly Planned vs. Actual Expenditures - All Funds

Planned vs. Actual Cumulative Expenditures - All Funds