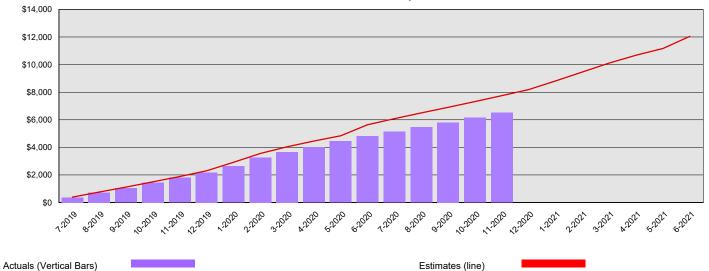

Monthly Planned vs. Actual Expenditures - All Funds

Planned vs. Actual Cumulative Expenditures - All Funds