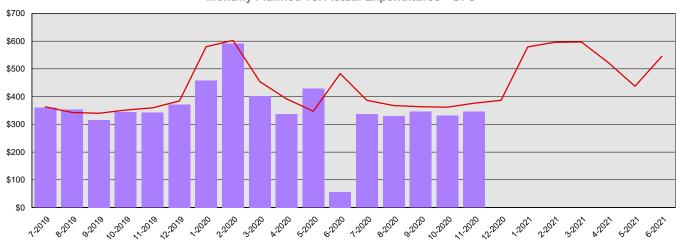

## Statute Law Committee Summary Financial Report for 2019-21 Biennium to Date

**Dollars in Thousands** 

All Funds Variance to Date \$1,254 Underexpenditure 16.2% Underexpenditure

Monthly Planned vs. Actual Expenditures - GFS