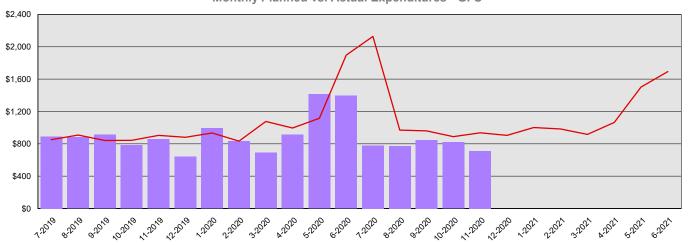

## Joint Legislative Systems Committee Summary Financial Report for 2019-21 Biennium to Date

**Dollars in Thousands** 

All Funds Variance to Date \$2,741 Underexpenditure 14.1% Underexpenditure

Monthly Planned vs. Actual Expenditures - GFS