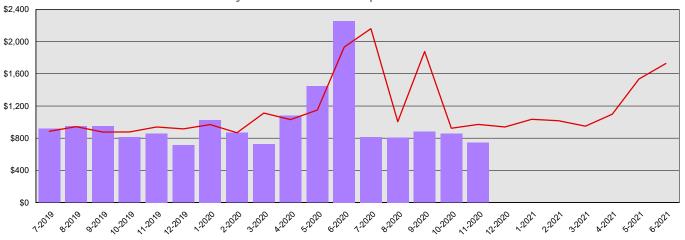

Monthly Planned vs. Actual Expenditures - All Funds

Planned vs. Actual Cumulative Expenditures - All Funds