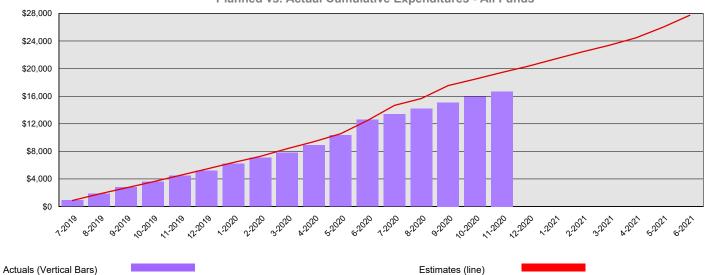

Monthly Planned vs. Actual Expenditures - All Funds

Planned vs. Actual Cumulative Expenditures - All Funds