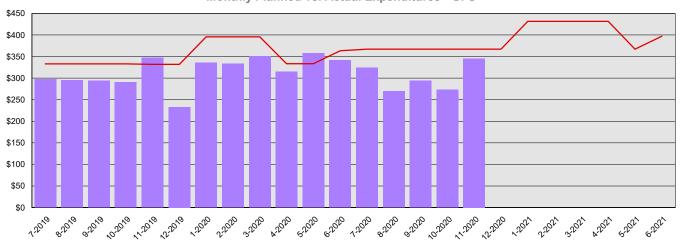

## Office of Legislative Support Services Summary Financial Report for 2019-21 Biennium to Date

Dollars in Thousands

All Funds Variance to Date \$820 Underexpenditure 12.6% Underexpenditure

Monthly Planned vs. Actual Expenditures - GFS