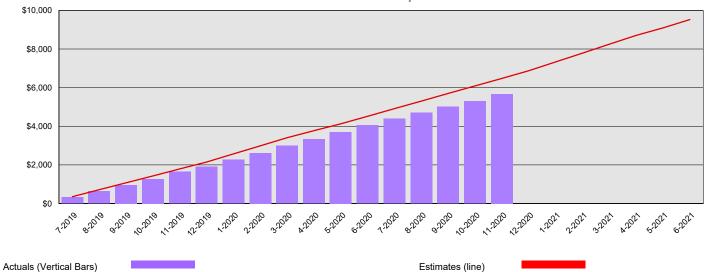

Monthly Planned vs. Actual Expenditures - All Funds

Planned vs. Actual Cumulative Expenditures - All Funds

1/5/2021