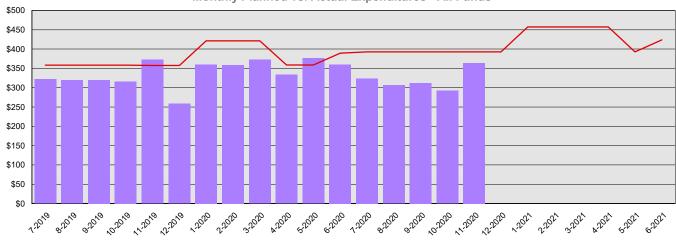

Monthly Planned vs. Actual Expenditures - All Funds

Planned vs. Actual Cumulative Expenditures - All Funds

1/5/2021