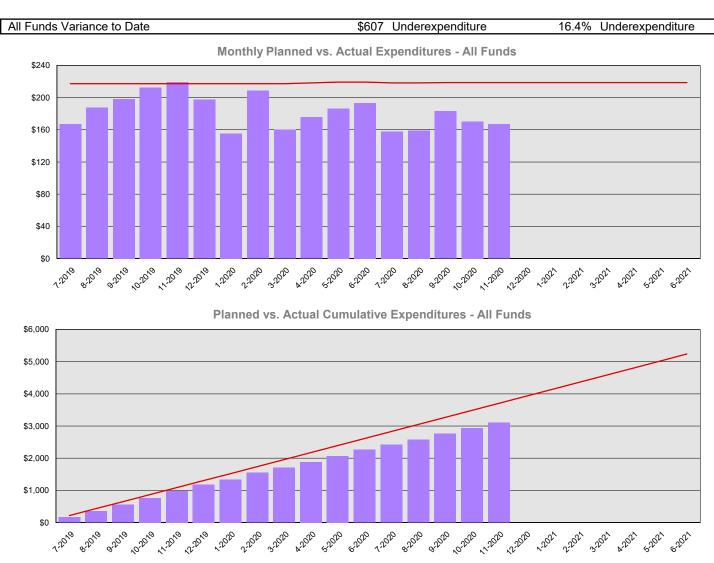

## Legislative Evaluation and Accountability Program Committee Summary Financial Report for 2019-21 Biennium to Date

Dollars in Thousands

| Program/Fund Expenditure Detail |       |                       |         |          |        |
|---------------------------------|-------|-----------------------|---------|----------|--------|
| Expenditures by Program         |       | Estimate <sup>1</sup> | Actual  | Variance | % Var. |
| Administration                  |       | \$3,706               | \$3,099 | \$607    | 16.4%  |
|                                 | Total | \$3,706               | \$3,099 | \$607    | 16.4%  |
| Expenditure by Fund Group       |       | Estimate <sup>1</sup> | Actual  | Variance | % Var. |
| Other Funds Non-Appropriated    |       | \$0                   | \$12    | (\$12)   | 0.0%   |
| Other Funds State               |       | \$3,706               | \$3,086 | \$620    | 16.7%  |
|                                 | Total | \$3,706               | \$3,098 | \$608    | 16.4%  |
| FTEs by Program                 |       | Estimate <sup>1</sup> | Actual  | Variance | % Var. |
| Administration                  |       | 12.0                  | 10.8    | 1.2      | 10.0%  |
|                                 | Total | 12.0                  | 10.8    | 1.2      | 10.0%  |