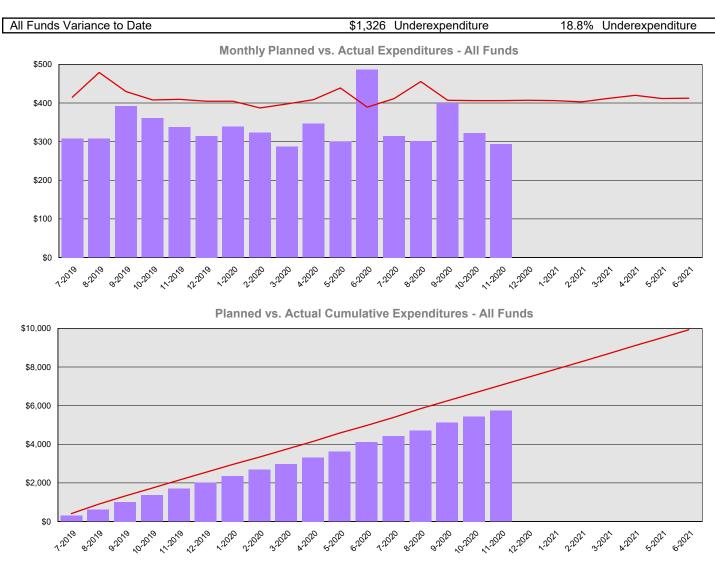

## Joint Legislative Audit and Review Committee Summary Financial Report for 2019-21 Biennium to Date

Dollars in Thousands

| Program/Fund Expenditure Detail |       |                       |         |          |        |  |  |  |  |
|---------------------------------|-------|-----------------------|---------|----------|--------|--|--|--|--|
| Expenditures by Program         |       | Estimate <sup>1</sup> | Actual  | Variance | % Var. |  |  |  |  |
| Administration                  |       | \$7,061               | \$5,735 | \$1,326  | 18.8%  |  |  |  |  |
|                                 | Total | \$7,061               | \$5,735 | \$1,326  | 18.8%  |  |  |  |  |
| Expenditure by Fund Group       |       | Estimate <sup>1</sup> | Actual  | Variance | % Var. |  |  |  |  |
| Other Funds Non-Appropriated    |       | \$0                   | \$2     | (\$2)    | 0.0%   |  |  |  |  |
| Other Funds State               |       | \$7,061               | \$5,733 | \$1,328  | 18.8%  |  |  |  |  |
|                                 | Total | \$7,061               | \$5,735 | \$1,326  | 18.8%  |  |  |  |  |
| FTEs by Program                 |       | Estimate <sup>1</sup> | Actual  | Variance | % Var. |  |  |  |  |
| Administration                  |       | 26.5                  | 24.0    | 2.5      | 9.4%   |  |  |  |  |
|                                 | Total | 26.5                  | 24.0    | 2.5      | 9.4%   |  |  |  |  |