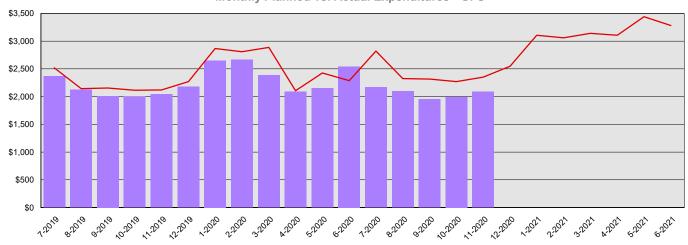

# Senate Summary Financial Report for 2019-21 Biennium to Date

**Dollars in Thousands** 

All Funds Variance to Date \$3,894 Underexpenditure 8.7% Underexpenditure

Monthly Planned vs. Actual Expenditures - GFS