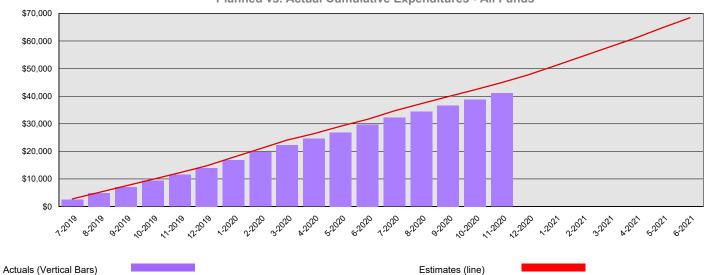

Monthly Planned vs. Actual Expenditures - All Funds

Planned vs. Actual Cumulative Expenditures - All Funds