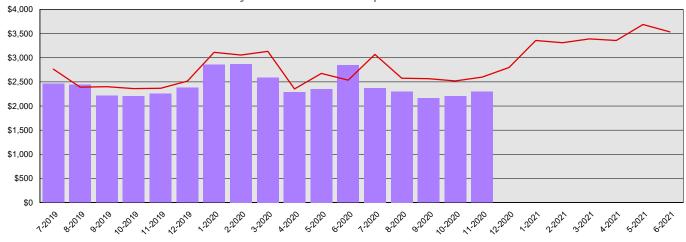

Monthly Planned vs. Actual Expenditures - All Funds

Planned vs. Actual Cumulative Expenditures - All Funds