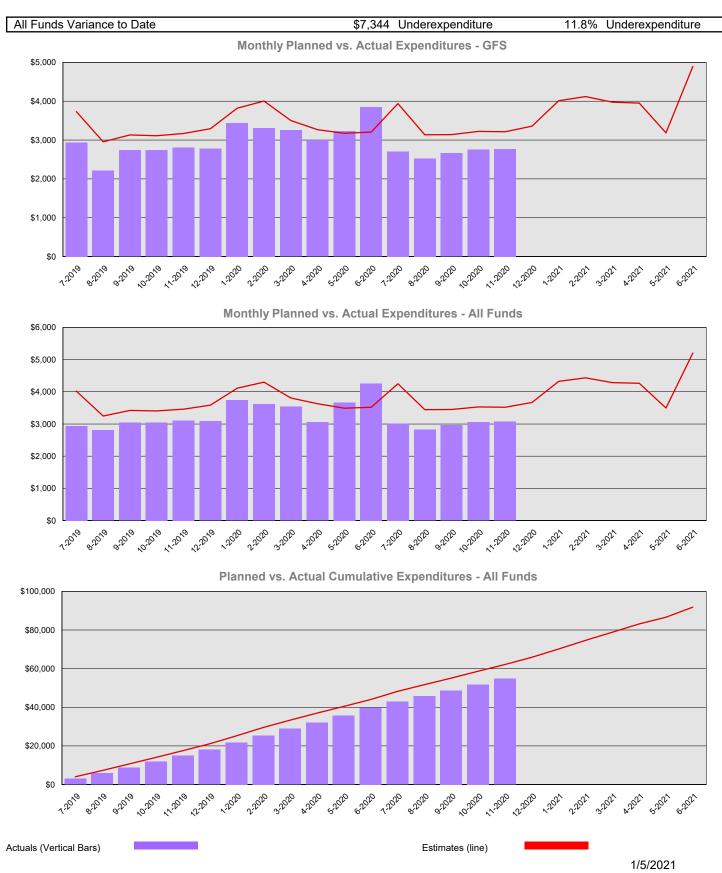

## House of Representatives Summary Financial Report for 2019-21 Biennium to Date

Dollars in Thousands

|                              | Program/Fui | nd Expenditure D      | etail    |          |        |
|------------------------------|-------------|-----------------------|----------|----------|--------|
| Expenditures by Program      |             | Estimate <sup>1</sup> | Actual   | Variance | % Var. |
| Administration               |             | \$62,199              | \$54,855 | \$7,344  | 11.8%  |
|                              | Total       | \$62,199              | \$54,855 | \$7,344  | 11.8%  |
| Expenditure by Fund Group    |             | Estimate <sup>1</sup> | Actual   | Variance | % Var. |
| General Fund State           |             | \$57,031              | \$49,702 | \$7,329  | 12.9%  |
| Other Funds Non-Appropriated |             | \$0                   | \$41     | (\$41)   | 0.0%   |
| Other Funds State            |             | \$5,167               | \$5,112  | \$55     | 1.1%   |
|                              | Total       | \$62,198              | \$54,855 | \$7,343  | 11.8%  |
| FTEs by Program              |             | Estimate <sup>1</sup> | Actual   | Variance | % Var. |
| Administration               |             | 364.9                 | 346.2    | 18.7     | 5.1%   |
|                              | Total       | 364.9                 | 346.2    | 18.7     | 5.1%   |