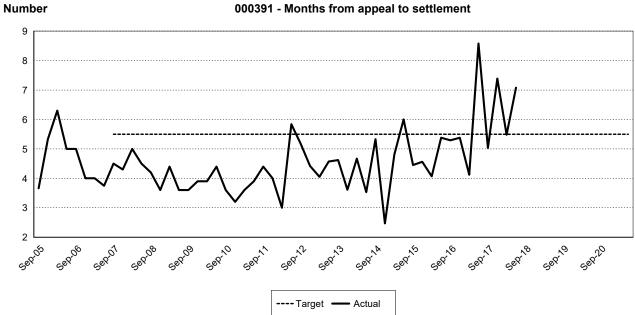

| 000391 Number of months from appeal to settlement for<br>Environmental Hearings Office cases which do not go to<br>hearing. |        |        |        |
|-----------------------------------------------------------------------------------------------------------------------------|--------|--------|--------|
| Biennium                                                                                                                    | Period | Actual | Target |
| 2019-21                                                                                                                     | Q8     |        | 5.5    |
|                                                                                                                             | Q7     |        | 5.5    |
|                                                                                                                             | Q6     |        | 5.5    |
|                                                                                                                             | Q5     |        | 5.5    |
|                                                                                                                             | Q4     |        | 5.5    |
|                                                                                                                             | Q3     |        | 5.5    |
|                                                                                                                             | Q2     |        | 5.5    |
|                                                                                                                             | Q1     |        | 5.5    |
| 2017-19                                                                                                                     | Q8     |        | 5.5    |
|                                                                                                                             | Q7     |        | 5.5    |
|                                                                                                                             | Q6     |        | 5.5    |
|                                                                                                                             | Q5     |        | 5.5    |
|                                                                                                                             | Q4     | 7.08   | 5.5    |
|                                                                                                                             | Q3     | 5.48   | 5.5    |
|                                                                                                                             | Q2     | 7.39   | 5.5    |
|                                                                                                                             | Q1     | 5.03   | 5.5    |
| 2015-17                                                                                                                     | Q8     | 8.58   | 5.5    |
|                                                                                                                             | Q7     | 4.12   | 5.5    |
|                                                                                                                             | Q6     | 5.38   | 5.5    |
|                                                                                                                             | Q5     | 5.29   | 5.5    |
|                                                                                                                             | Q4     | 5.38   | 5.5    |
|                                                                                                                             | Q3     | 4.07   | 5.5    |
|                                                                                                                             | Q2     | 4.56   | 5.5    |
|                                                                                                                             | Q1     | 4.45   | 5.5    |

#### 000391 - Months from appeal to settlement

| 002551 Number of months for the Pollution Control<br>Hearings Board to issue decisions after completion of<br>dispositive motions, or hearing and closure of record. |        |        |        |
|----------------------------------------------------------------------------------------------------------------------------------------------------------------------|--------|--------|--------|
| Biennium                                                                                                                                                             | Period | Actual | Target |
| 2019-21                                                                                                                                                              | Q8     |        | 3      |
|                                                                                                                                                                      | Q7     |        | 3      |
|                                                                                                                                                                      | Q6     |        | 3      |
|                                                                                                                                                                      | Q5     |        | 3      |
|                                                                                                                                                                      | Q4     |        | 3      |
|                                                                                                                                                                      | Q3     |        | 3      |
|                                                                                                                                                                      | Q2     |        | 3      |
|                                                                                                                                                                      | Q1     |        | 3      |
| 2017-19                                                                                                                                                              | Q8     |        | 3      |
|                                                                                                                                                                      | Q7     |        | 3      |
|                                                                                                                                                                      | Q6     |        | 3      |
|                                                                                                                                                                      | Q5     |        | 3      |
|                                                                                                                                                                      | Q4     | 1.42   | 3      |
|                                                                                                                                                                      | Q3     | 1.29   | 3      |
|                                                                                                                                                                      | Q2     | 1.04   | 3      |
|                                                                                                                                                                      | Q1     | 1.14   | 3      |
| 2015-17                                                                                                                                                              | Q8     | 0.9    | 3      |
|                                                                                                                                                                      | Q7     | 0.63   | 3      |
|                                                                                                                                                                      | Q6     | 1.15   | 3      |
|                                                                                                                                                                      | Q5     | 0.96   | 3      |
|                                                                                                                                                                      | Q4     | 1      | 3      |
|                                                                                                                                                                      | Q3     | 1.36   | 3      |
|                                                                                                                                                                      | Q2     | 1.23   | 3      |
|                                                                                                                                                                      | Q1     | 2.09   | 3      |