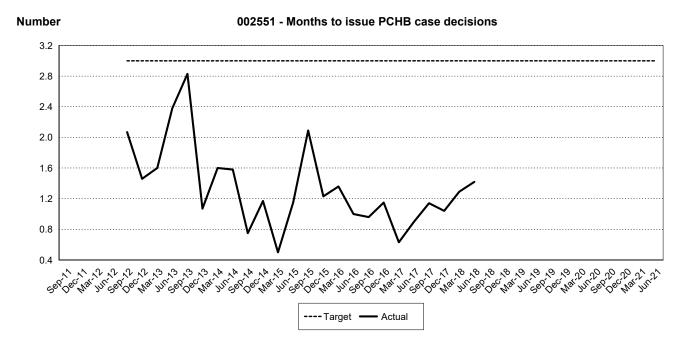

#### 000391 - Months from appeal to settlement

| 002551 Number of months for the Pollution Control<br>Hearings Board to issue decisions after completion of<br>dispositive motions, or hearing and closure of record. |        |        |        |
|----------------------------------------------------------------------------------------------------------------------------------------------------------------------|--------|--------|--------|
| Biennium                                                                                                                                                             | Period | Actual | Target |
| 2019-21                                                                                                                                                              | Q8     |        | 3      |
|                                                                                                                                                                      | Q7     |        | 3      |
|                                                                                                                                                                      | Q6     |        | 3      |
|                                                                                                                                                                      | Q5     |        | 3      |
|                                                                                                                                                                      | Q4     |        | 3      |
|                                                                                                                                                                      | Q3     |        | 3      |
|                                                                                                                                                                      | Q2     |        | 3      |
|                                                                                                                                                                      | Q1     |        | 3      |
| 2017-19                                                                                                                                                              | Q8     |        | 3      |
|                                                                                                                                                                      | Q7     |        | 3      |
|                                                                                                                                                                      | Q6     |        | 3      |
|                                                                                                                                                                      | Q5     |        | 3      |
|                                                                                                                                                                      | Q4     | 1.42   | 3      |
|                                                                                                                                                                      | Q3     | 1.29   | 3      |
|                                                                                                                                                                      | Q2     | 1.04   | 3      |
|                                                                                                                                                                      | Q1     | 1.14   | 3      |
| 2015-17                                                                                                                                                              | Q8     | 0.9    | 3      |
|                                                                                                                                                                      | Q7     | 0.63   | 3      |
|                                                                                                                                                                      | Q6     | 1.15   | 3      |
|                                                                                                                                                                      | Q5     | 0.96   | 3      |
|                                                                                                                                                                      | Q4     | 1      | 3      |
|                                                                                                                                                                      | Q3     | 1.36   | 3      |
|                                                                                                                                                                      | Q2     | 1.23   | 3      |
|                                                                                                                                                                      | Q1     | 2.09   | 3      |