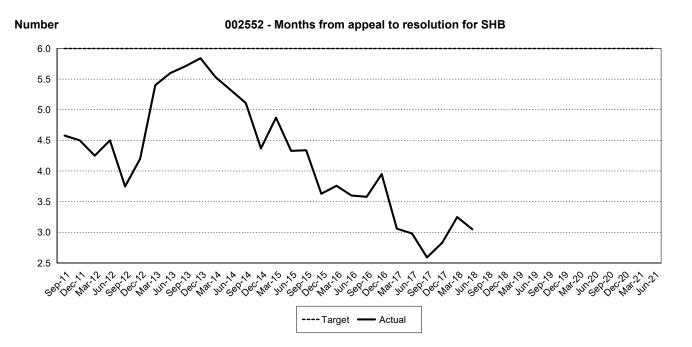

| 002552 Number of months from appeal filing to final resolution of contested Shoreline Hearings Board cases, unless waived by the parties. |        |        |        |
|-------------------------------------------------------------------------------------------------------------------------------------------|--------|--------|--------|
| Biennium                                                                                                                                  | Period | Actual | Target |
| 2019-21                                                                                                                                   | Q8     |        | 6      |
|                                                                                                                                           | Q7     |        | 6      |
|                                                                                                                                           | Q6     |        | 6      |
|                                                                                                                                           | Q5     |        | 6      |
|                                                                                                                                           | Q4     |        | 6      |
|                                                                                                                                           | Q3     |        | 6      |
|                                                                                                                                           | Q2     |        | 6      |
|                                                                                                                                           | Q1     |        | 6      |
| 2017-19                                                                                                                                   | Q8     |        | 6      |
|                                                                                                                                           | Q7     |        | 6      |
|                                                                                                                                           | Q6     |        | 6      |
|                                                                                                                                           | Q5     |        | 6      |
|                                                                                                                                           | Q4     | 3.05   | 6      |
|                                                                                                                                           | Q3     | 3.25   | 6      |
|                                                                                                                                           | Q2     | 2.83   | 6      |
|                                                                                                                                           | Q1     | 2.59   | 6      |
| 2015-17                                                                                                                                   | Q8     | 2.98   | 6      |
|                                                                                                                                           | Q7     | 3.06   | 6      |
|                                                                                                                                           | Q6     | 3.95   | 6      |
|                                                                                                                                           | Q5     | 3.58   | 6      |
|                                                                                                                                           | Q4     | 3.6    | 6      |
|                                                                                                                                           | Q3     | 3.76   | 6      |
|                                                                                                                                           | Q2     | 3.63   | 6      |
|                                                                                                                                           | Q1     | 4.34   | 6      |