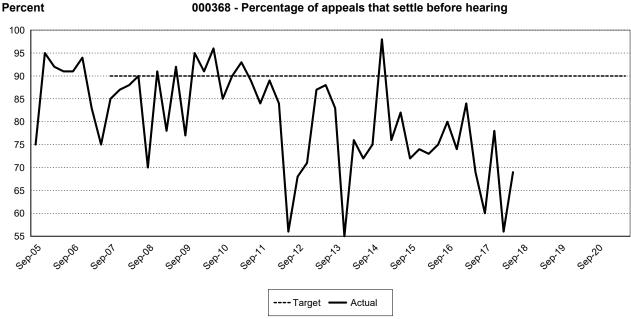

| 000368 Percentage of appeals that settle before hearing by the Enviornmental Hearings Office. |        |        |        |
|-----------------------------------------------------------------------------------------------|--------|--------|--------|
| Biennium                                                                                      | Period | Actual | Target |
| 2019-21                                                                                       | Q8     |        | 90%    |
|                                                                                               | Q7     |        | 90%    |
|                                                                                               | Q6     |        | 90%    |
|                                                                                               | Q5     |        | 90%    |
|                                                                                               | Q4     |        | 90%    |
|                                                                                               | Q3     |        | 90%    |
|                                                                                               | Q2     |        | 90%    |
|                                                                                               | Q1     |        | 90%    |
| 2017-19                                                                                       | Q8     |        | 90%    |
|                                                                                               | Q7     |        | 90%    |
|                                                                                               | Q6     |        | 90%    |
|                                                                                               | Q5     |        | 90%    |
|                                                                                               | Q4     | 69%    | 90%    |
|                                                                                               | Q3     | 56%    | 90%    |
|                                                                                               | Q2     | 78%    | 90%    |
|                                                                                               | Q1     | 60%    | 90%    |
| 2015-17                                                                                       | Q8     | 69%    | 90%    |
|                                                                                               | Q7     | 84%    | 90%    |
|                                                                                               | Q6     | 74%    | 90%    |
|                                                                                               | Q5     | 80%    | 90%    |
|                                                                                               | Q4     | 75%    | 90%    |
|                                                                                               | Q3     | 73%    | 90%    |
|                                                                                               | Q2     | 74%    | 90%    |
|                                                                                               | Q1     | 72%    | 90%    |

000368 - Percentage of appeals that settle before hearing