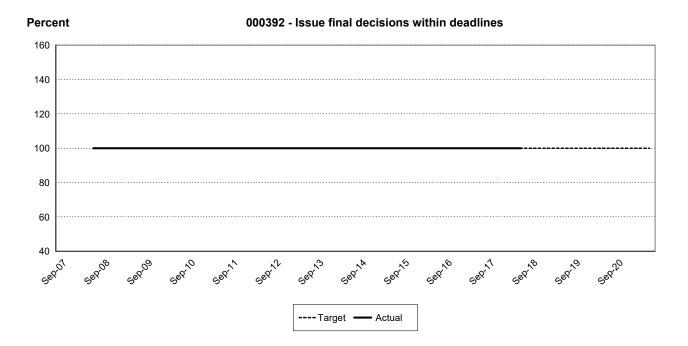

| 000392 Percent of final decisions and compliance orders issued witin statutory deadlines. |          |        |        |
|-------------------------------------------------------------------------------------------|----------|--------|--------|
| Biennium                                                                                  | Period   | Actual | Target |
| 2019-21                                                                                   | Q8       |        | 100%   |
|                                                                                           | Q7       |        |        |
|                                                                                           | Q6       |        |        |
|                                                                                           | Q5       |        |        |
|                                                                                           | Q4       |        | 100%   |
|                                                                                           | Q3       |        |        |
|                                                                                           | Q2       |        |        |
|                                                                                           | Q1       |        |        |
| 2017-19                                                                                   | Q8       |        | 100%   |
|                                                                                           | Q7       |        |        |
|                                                                                           | Q6       |        |        |
|                                                                                           | Q5       | 1000/  | 1000/  |
|                                                                                           | Q4       | 100%   | 100%   |
|                                                                                           | Q3       |        |        |
|                                                                                           | Q2       |        |        |
| 2015-17                                                                                   | Q1<br>Q8 | 100%   | 100%   |
| 2015-17                                                                                   | Q8<br>Q7 | 100%   | 100 %  |
|                                                                                           | Q6       |        |        |
|                                                                                           | Q5       |        |        |
|                                                                                           | Q3<br>Q4 | 100%   | 100%   |
|                                                                                           | Q3       | 10070  | 10070  |
|                                                                                           | Q2       |        |        |
|                                                                                           | Q1       |        |        |