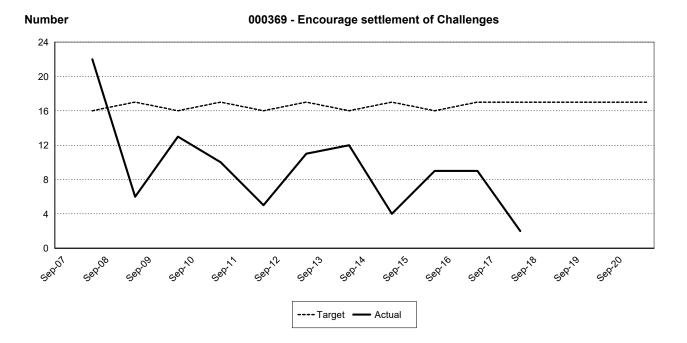

| 000369 Encourage settlement of challenges to the Growth<br>Management Act filed as Petitions for Review with the<br>Boards (withdrawals, stipulated dismissals and successful<br>mediations) |        |          |        |
|----------------------------------------------------------------------------------------------------------------------------------------------------------------------------------------------|--------|----------|--------|
| Biennium                                                                                                                                                                                     | Period | Actual   | Target |
| 2019-21                                                                                                                                                                                      | Q8     |          | 17     |
|                                                                                                                                                                                              | Q7     |          |        |
|                                                                                                                                                                                              | Q6     |          |        |
|                                                                                                                                                                                              | Q5     |          |        |
|                                                                                                                                                                                              | Q4     |          | 17     |
|                                                                                                                                                                                              | Q3     |          |        |
|                                                                                                                                                                                              | Q2     |          |        |
|                                                                                                                                                                                              | Q1     |          |        |
| 2017-19                                                                                                                                                                                      | Q8     |          | 17     |
|                                                                                                                                                                                              | Q7     |          |        |
|                                                                                                                                                                                              | Q6     |          |        |
|                                                                                                                                                                                              | Q5     |          |        |
|                                                                                                                                                                                              | Q4     | 2        | 17     |
|                                                                                                                                                                                              | Q3     |          |        |
|                                                                                                                                                                                              | Q2     |          |        |
|                                                                                                                                                                                              | Q1     | <u>^</u> | 47     |
| 2015-17                                                                                                                                                                                      | Q8     | 9        | 17     |
|                                                                                                                                                                                              | Q7     |          |        |
|                                                                                                                                                                                              | Q6     |          |        |
|                                                                                                                                                                                              | Q5     | 0        | 10     |
|                                                                                                                                                                                              | Q4     | 9        | 16     |
|                                                                                                                                                                                              | Q3     |          |        |
|                                                                                                                                                                                              | Q2     |          |        |
|                                                                                                                                                                                              | Q1     |          |        |