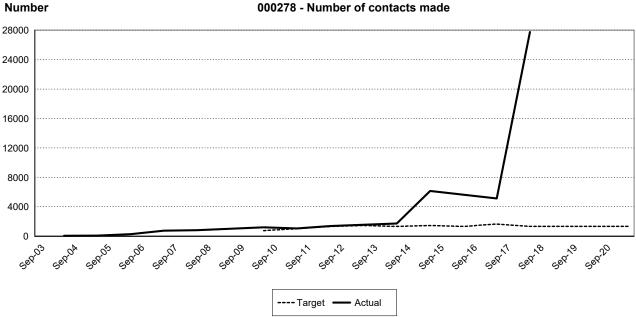

Appropriation Period: 2019-21 Activity Version: 36 - Working Analyst Supp. Version 6 Sort By: Activity

| 000278 Number of contacts made with decision makers,<br>stakeholders and agencies to influence programs, policies,<br>and key decisions affecting African Americans. |        |        |        |  |  |
|----------------------------------------------------------------------------------------------------------------------------------------------------------------------|--------|--------|--------|--|--|
| Biennium                                                                                                                                                             | Period | Actual | Target |  |  |
| 2019-21                                                                                                                                                              | Q8     |        | 1,320  |  |  |
|                                                                                                                                                                      | Q7     |        |        |  |  |
|                                                                                                                                                                      | Q6     |        |        |  |  |
|                                                                                                                                                                      | Q5     |        |        |  |  |
|                                                                                                                                                                      | Q4     |        | 1,320  |  |  |
|                                                                                                                                                                      | Q3     |        |        |  |  |
|                                                                                                                                                                      | Q2     |        |        |  |  |
|                                                                                                                                                                      | Q1     |        |        |  |  |
| 2017-19                                                                                                                                                              | Q8     |        | 1,320  |  |  |
|                                                                                                                                                                      | Q7     |        |        |  |  |
|                                                                                                                                                                      | Q6     |        |        |  |  |
|                                                                                                                                                                      | Q5     |        |        |  |  |
|                                                                                                                                                                      | Q4     | 27,747 | 1,320  |  |  |
|                                                                                                                                                                      | Q3     |        |        |  |  |
|                                                                                                                                                                      | Q2     |        |        |  |  |
|                                                                                                                                                                      | Q1     |        |        |  |  |
| 2015-17                                                                                                                                                              | Q8     | 5,133  | 1,645  |  |  |
|                                                                                                                                                                      | Q7     |        |        |  |  |
|                                                                                                                                                                      | Q6     |        |        |  |  |
|                                                                                                                                                                      | Q5     |        | 1.000  |  |  |
|                                                                                                                                                                      | Q4     |        | 1,320  |  |  |
|                                                                                                                                                                      | Q3     |        |        |  |  |
|                                                                                                                                                                      | Q2     |        |        |  |  |
|                                                                                                                                                                      | Q1     |        |        |  |  |