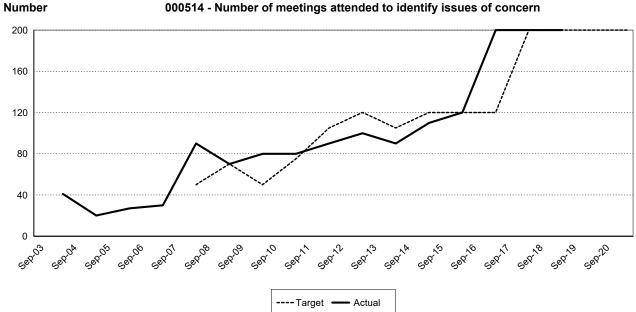

## 000519 - By survey, percentage of decision makers receiving useful and needed information

| 000514 Number of meetings attended by the Commission<br>on Hispanic Affairs at which the Latino community<br>identifies issues of concern. |        |        |        |
|--------------------------------------------------------------------------------------------------------------------------------------------|--------|--------|--------|
| Biennium                                                                                                                                   | Period | Actual | Target |
| 2019-21                                                                                                                                    | Q8     |        | 200    |
|                                                                                                                                            | Q7     |        |        |
|                                                                                                                                            | Q6     |        |        |
|                                                                                                                                            | Q5     |        |        |
|                                                                                                                                            | Q4     |        | 200    |
|                                                                                                                                            | Q3     |        |        |
|                                                                                                                                            | Q2     |        |        |
|                                                                                                                                            | Q1     |        |        |
| 2017-19                                                                                                                                    | Q8     | 200    | 200    |
|                                                                                                                                            | Q7     |        |        |
|                                                                                                                                            | Q6     |        |        |
|                                                                                                                                            | Q5     |        |        |
|                                                                                                                                            | Q4     | 200    | 200    |
|                                                                                                                                            | Q3     |        |        |
|                                                                                                                                            | Q2     |        |        |
|                                                                                                                                            | Q1     |        |        |
| 2015-17                                                                                                                                    | Q8     | 200    | 120    |
|                                                                                                                                            | Q7     |        |        |
|                                                                                                                                            | Q6     |        |        |
|                                                                                                                                            | Q5     |        |        |
|                                                                                                                                            | Q4     | 120    | 120    |
|                                                                                                                                            | Q3     |        |        |
|                                                                                                                                            | Q2     |        |        |
|                                                                                                                                            | Q1     |        |        |