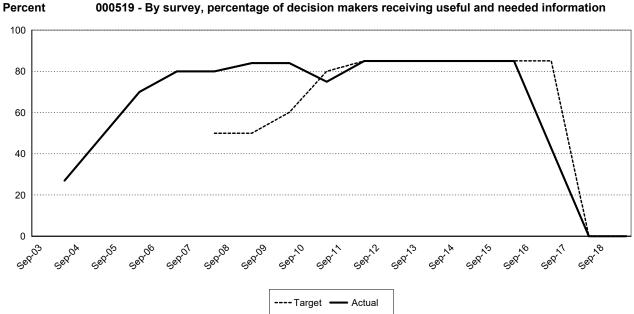

## **Expected Results**

| 000519 By survey, percentage of decision makers reporting that the participation by the Commission of Hispanic Affairs provided useful and needed information. |        |        |        |
|----------------------------------------------------------------------------------------------------------------------------------------------------------------|--------|--------|--------|
| Biennium                                                                                                                                                       | Period | Actual | Target |
| 2017-19                                                                                                                                                        | Q8     | 0%     | 0%     |
|                                                                                                                                                                | Q7     |        |        |
|                                                                                                                                                                | Q6     |        |        |
|                                                                                                                                                                | Q5     |        |        |
|                                                                                                                                                                | Q4     | 0%     | 0%     |
|                                                                                                                                                                | Q3     |        |        |
|                                                                                                                                                                | Q2     |        |        |
|                                                                                                                                                                | Q1     |        |        |
| 2015-17                                                                                                                                                        | Q8     |        | 85%    |
|                                                                                                                                                                | Q7     |        |        |
|                                                                                                                                                                | Q6     |        |        |
|                                                                                                                                                                | Q5     |        |        |
|                                                                                                                                                                | Q4     | 85%    | 85%    |
|                                                                                                                                                                | Q3     |        |        |
|                                                                                                                                                                | Q2     |        |        |
|                                                                                                                                                                | Q1     |        |        |

## 000519 - By survey, percentage of decision makers receiving useful and needed information

| 000514 Number of meetings attended by the Commission<br>on Hispanic Affairs at which the Latino community<br>identifies issues of concern. |        |        |        |
|--------------------------------------------------------------------------------------------------------------------------------------------|--------|--------|--------|
| Biennium                                                                                                                                   | Period | Actual | Target |
| 2019-21                                                                                                                                    | Q8     |        | 200    |
|                                                                                                                                            | Q7     |        |        |
|                                                                                                                                            | Q6     |        |        |
|                                                                                                                                            | Q5     |        |        |
|                                                                                                                                            | Q4     |        | 200    |
|                                                                                                                                            | Q3     |        |        |
|                                                                                                                                            | Q2     |        |        |
|                                                                                                                                            | Q1     |        |        |
| 2017-19                                                                                                                                    | Q8     | 200    | 200    |
|                                                                                                                                            | Q7     |        |        |
|                                                                                                                                            | Q6     |        |        |
|                                                                                                                                            | Q5     |        |        |
|                                                                                                                                            | Q4     | 200    | 200    |
|                                                                                                                                            | Q3     |        |        |
|                                                                                                                                            | Q2     |        |        |
|                                                                                                                                            | Q1     |        |        |
| 2015-17                                                                                                                                    | Q8     | 200    | 120    |
|                                                                                                                                            | Q7     |        |        |
|                                                                                                                                            | Q6     |        |        |
|                                                                                                                                            | Q5     |        |        |
|                                                                                                                                            | Q4     | 120    | 120    |
|                                                                                                                                            | Q3     |        |        |
|                                                                                                                                            | Q2     |        |        |
|                                                                                                                                            | Q1     |        |        |