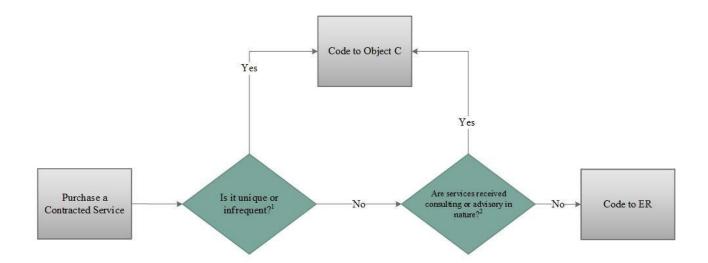

# 75.70 Object/Subobject/Sub-subobject Codes

## **75.70.10** Sequential by code number

This section lists all available sub-subobject codes except those for Object N which are agency-specific. The Object N sub-subobject codes along with definitions for all sub-subobject codes are available on the OFM <u>Sub-subobject details and workflow</u> webpage in the document titled "Statewide sub-subobject table." Use of sub-subobject codes is encouraged but not required.