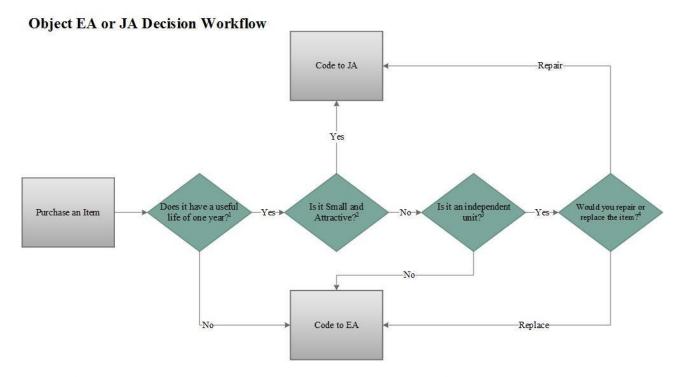

# 75.70 Object/Subobject/Sub-subobject Codes

## **75.70.10** Sequential by code number

This section lists all available sub-subobject codes except those for Object N which are agency-specific. The Object N sub-subobject codes along with definitions for all sub-subobject codes are available on the OFM <u>Sub-subobject details and workflow</u> webpage in the document titled "Statewide sub-subobject table." Use of sub-subobject codes is encouraged but not required.