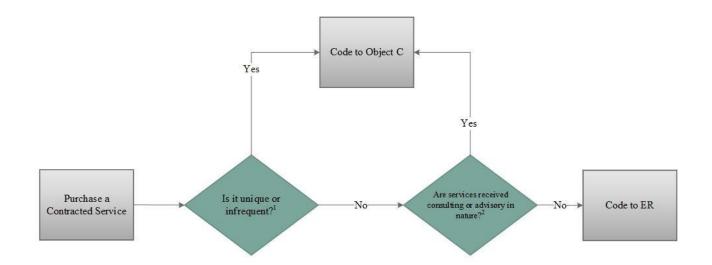

r worn out, it is more feasible to repair the item than to replace it with an entirely new unit.

### 75.70.30.b

In determining if an item should be coded as Object **C-Professional Service Contracts** or Subobject **ER-Other Routine Contractual Services**, answers to the questions below should be factored into the decision. Refer to the decision flowchart shown below.

- 1. Are the contracted services part of the core day-to-day business operations or a unique or infrequent service?
- 2. Are the services received consulting or advisory in nature? That is, are the services predominantly intellectual in character such as the development of findings, conclusions, and recommendations that are presented to the agency for consideration and decision making?

# Object C or ER Decision Workflow



- 1 Are the services being contracted part of the core day to day business operations or is it a unique service or infrequent service?
- 2 Includes services that are predominately intellectual in character such as the development of findings, conclusions, and recommendations that are presented to the agency for consideration and decision making.