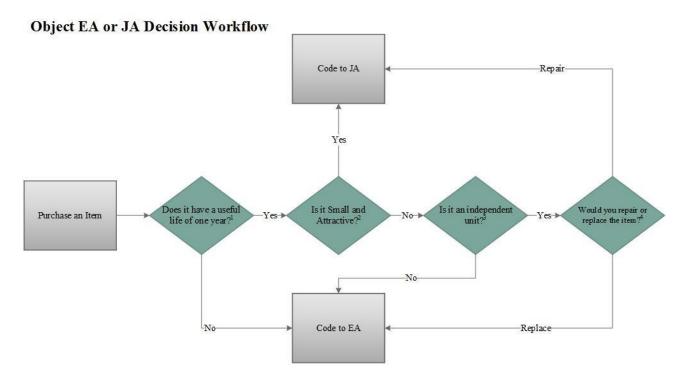

should be factored into the decision. Refer to the decision flowchart shown below.

- 1. Under normal conditions of use, is the item expected to serve its principal purpose for at least one year?
- 2. Does the item fall under the agency policy for small and attractive assets? In the absence of an agency policy, does the item fall under the SAAM policy for small and attractive assets. Refer to SAAM Subsection 30.40.20.
- 3. Does the item retain its original shape, appearance, and character with use? That is, the item does not lose its identity through fabrication or incorporation into a different or more complex unit or substance.
- 4. If the item is damaged or some of its parts are lost or worn out, is it more feasible to repair the item or to replace the item with an entirely new unit?



- 1 Under normal conditions of use, including reasonable care and maintenance, it can be expected to serve its principal purpose for at least one year.
- 2 Please refer to your agency's policy for Small and Attractive items; if none, refer to SAAM policy 30.40.20.
- 3 It retains its original shape, appearance, and character with use. It does not lose its identity through fabrication or incorporation into a different or more complex unit or substance.
- 4 If the item is damaged or some of its parts are lost or worn out, it is more feasible to repair the item than to replace it with an entirely new unit.

### 75.70.30.b

In determining if an item should be coded as Object **C-Professional Service Contracts** or Subobject **ER-Other Routine Contractual Services**, answers to the questions b