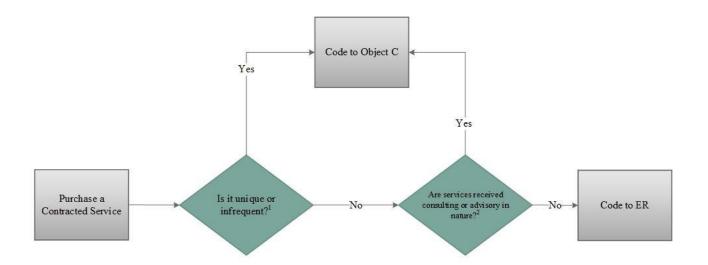

re lost or worn out, it is more feasible to repair the item than to replace it with an entirely new unit

### 75.70.30.b

In determining if an item should be coded as Object C-Professional Service Contracts or Subobject ER-Other Routine Contractual Services, answers to the questions below should be factored into the decision. Refer to the decision flowchart shown below.

- 1. Are the contracted services part of the core day-to-day business operations or a unique or infrequent service?
- 2. Are the services received consulting or advisory in nature? That is, are the services predominantly intellectual in character such as the development of findings, conclusions, and recommendations that are presented to the agency for consideration and decision making?

# Object C or ER Decision Workflow



- 1 Are the services being contracted part of the core day to day business operations or is it a unique service or infrequent service?
- 2 Includes services that are predominately intellectual in character such as the development of findings, conclusions, and recommendations that are presented to the agency for consideration and decision making.