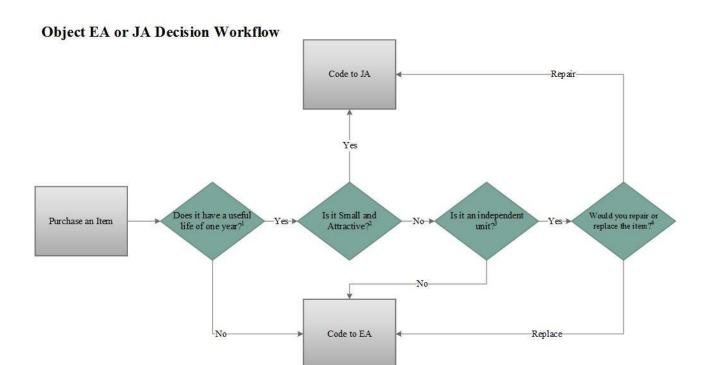

to the decision flowchart shown below.

- 1. Under normal conditions of use, is the item be expected to serve its principal purpose for at least one year?
- 2. Does the item fall under the agency policy for small and attractive assets? In the absence of an agency policy, does the item fall under the SAAM policy for small and attractive assets. Refer to SAAM Subsection 30.40.20.
- 3. Does the item retain its original shape, appearance, and character with use? That is, the item does not lose its identity through fabrication or incorporation into a different or more complex unit or substance.
- 4. If the item is damaged or some of its parts are lost or worn out, is it more feasible to repair the item or to replace the item with an entirely new unit?

State Administrative & Accounting Manual



- 1 Under normal conditions of use, including reasonable care and maintenance, it can be expected to serve its principal purpose for at
- 2 Please refer to your agency's policy for Small and Attractive items; if none, refer to SAAM policy 30.40.20.
- 3 It retains its original shape, appearance, and character with use. It does not lose its identity through fabrication or incorporation into a different or more complex unit or substance.
- 4 If the item is damaged or some of its parts are lost or worn out, it is more feasible to repair the item than to replace it with an entirely new unit

### 75.70.30.b

In determining if an item should be coded as Object C-Professional Service Contracts or Subobject ER-Other Routine Contractual Services, answers to the questions below should be factored i