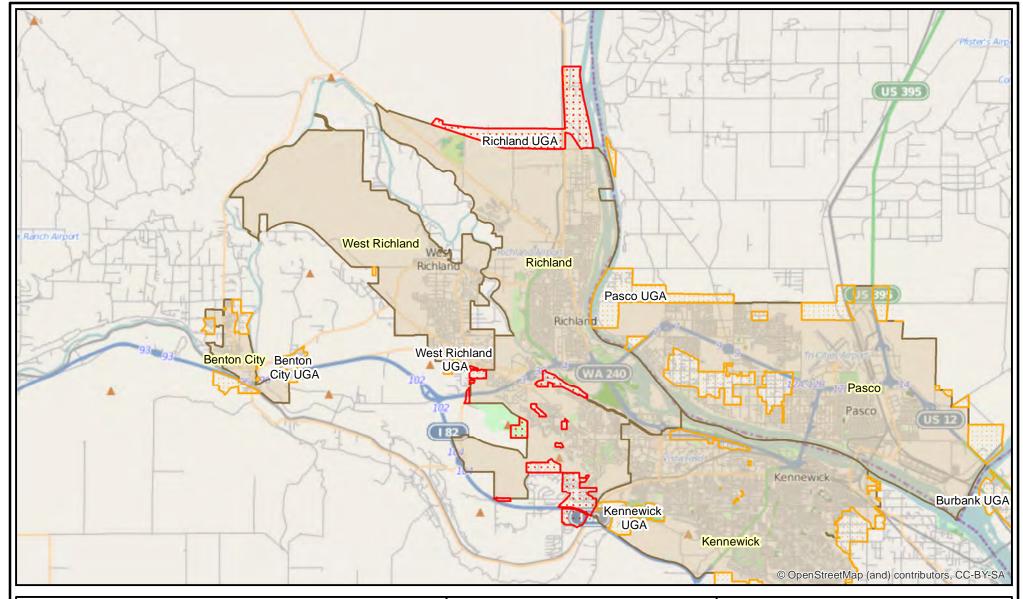

Data Source: Urban Growth Boundaries and City Limits: Washington State Department of Transportation, May 2013.

Disclaimer: By using these data, the user agrees that the Office of Financial Management shall not be liable for any activity involving these data with regard to lost profits or savings or any other consequential damages; or the fitness for use of the data for a particular purpose; or the installation of the data, its use, or the results obtained.

Data Source: Urban Growth Boundaries and City Limits: Washington State Department of Transportation, May 2013.