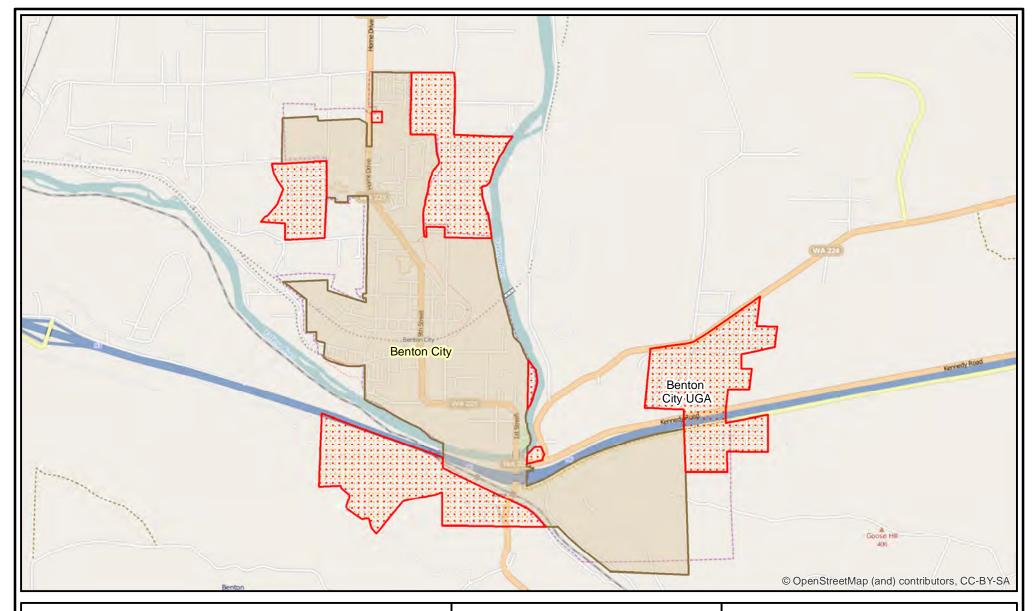

Data Source: Urban Growth Boundaries and City Limits: Washington State Department of Transportation, May 2013.

Disclaimer: By using these data, the user agrees that the Office of Financial Management shall not be liable for any activity involving these data with regard to lost profits or savings or any other consequential damages; or the fitness for use of the data for a particular purpose; or the installation of the data, its use, or the results obtained.