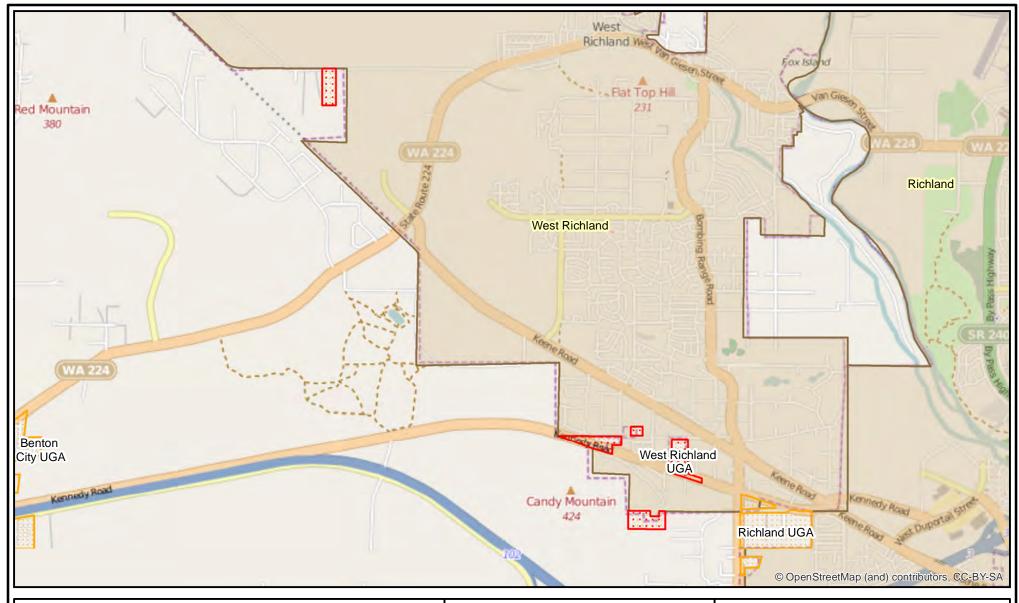

Data Source: Urban Growth Boundaries and City Limits: Washington State Department of Transportation, May 2013.

Disclaimer: By using these data, the user agrees that the Office of Financial Management shall not be liable for any activity involving these data with regard to lost profits or savings or any other consequential damages; or the fitness for use of the data for a particular purpose; or the installation of the data, its use, or the results obtained.