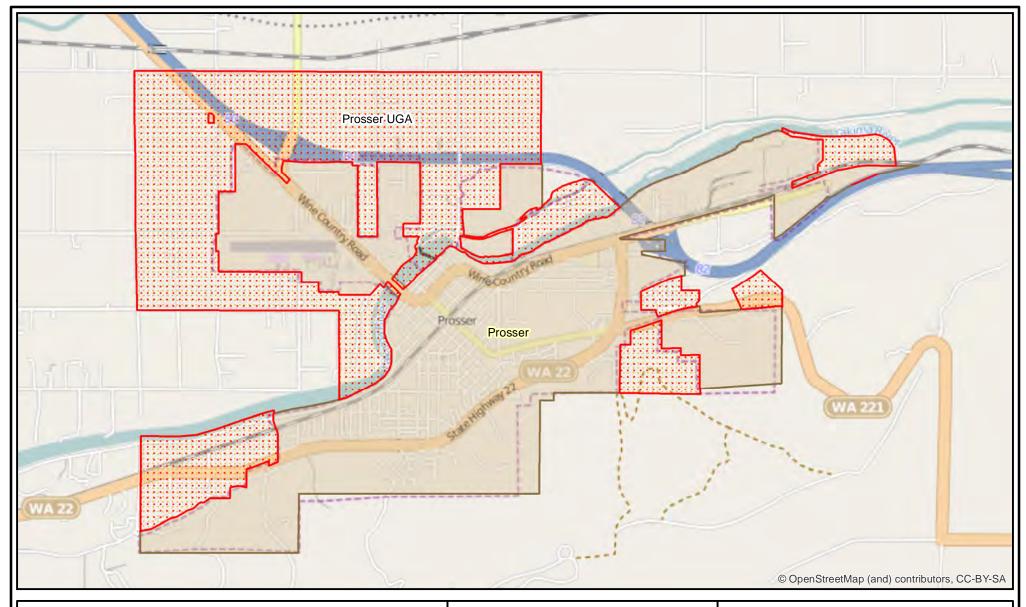

Data Source: Urban Growth Boundaries and City Limits: Washington State Department of Transportation, May 2013.

Disclaimer: By using these data, the user agrees that the Office of Financial Management shall not be liable for any activity involving these data with regard to lost profits or savings or any other consequential damages; or the fitness for use of the data for a particular purpose; or the installation of the data, its use, or the results obtained.