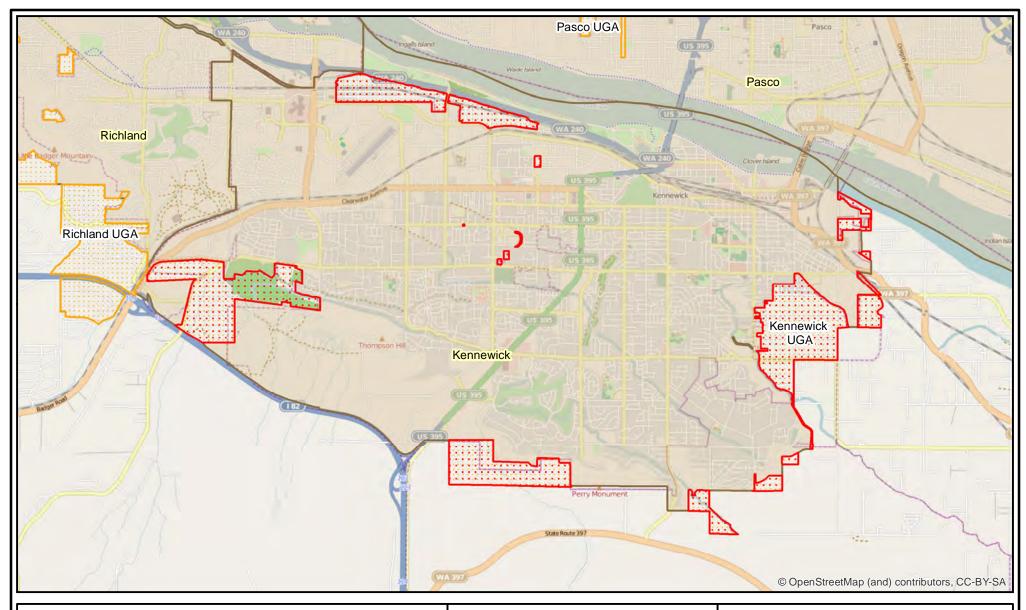

Data Source: Urban Growth Boundaries and City Limits: Washington State Department of Transportation, May 2013.

Disclaimer: By using these data, the user agrees that the Office of Financial Management shall not be liable for any activity involving these data with regard to lost profits or savings or any other consequential damages; or the fitness for use of the data for a particular purpose; or the installation of the data, its use, or the results obtained.