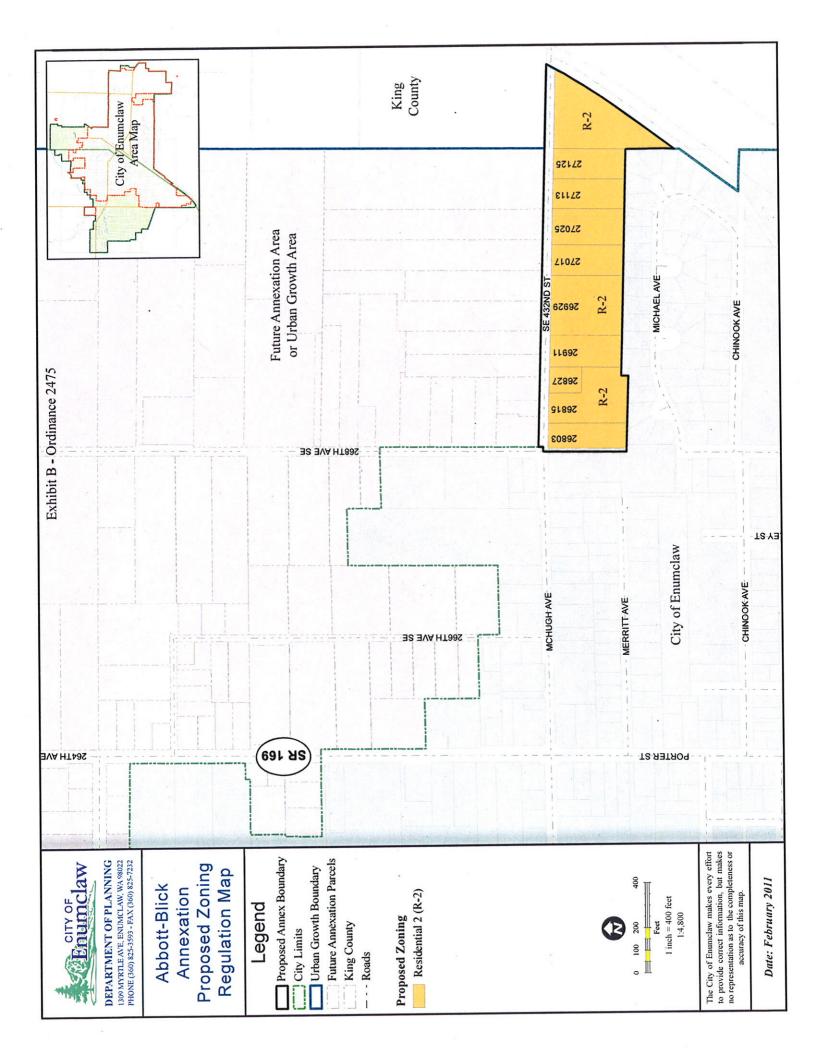

## Ordinance No. 2475

| Parcels Number | Address                                | Lot Area (SF) | Lot Area (Acres) |
|----------------|----------------------------------------|---------------|------------------|
|                | NW. 1/4, SEC.24, T.20.N., R.06E., W.M. |               |                  |
| 2420069412     | 26803 SE 432ND ST                      | 37,060        | 0.85             |
| 2420069441     | 26815 SE 432ND ST                      | 65,476        | 1.50             |
| 2420069413     | 26827 SE 432ND ST                      | 15,680        | 0.36             |
| 2420069570     | 26911 SE 432ND ST                      | 42,785        | 0.98             |
| 2420069003     | 26929 SE 432ND ST                      | 79,993        | 1.84             |
| 2420069432     | 27017 SE 432ND ST                      | 40,929        | 0.94             |
| 2420069428     | 27025 SE 432ND ST                      | 48,373        | 1.11             |
| 2420069426     | 27113 SE 432ND ST                      | 40,321        | 0.93             |
| 2420069522     | 27125 SE 432ND ST                      | 40,321        | 0.93             |
| 2420069433     | NO ADDRESS                             | 108,229       | 2.48             |
| Total          | 10                                     | 519,167       | 11.92            |

## "Abbott-Blick" Annexation - Assessor's Parcel Information